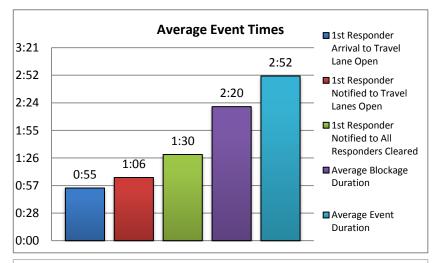

| 2. | Number of Lane Blocking Events: |
|----|---------------------------------|
|    | 166                             |

| 7. Average Blockage/Event Duration - |      |  |  |  |  |  |  |
|--------------------------------------|------|--|--|--|--|--|--|
| For All Lane Blocking Events         |      |  |  |  |  |  |  |
| Number of Events                     | 3196 |  |  |  |  |  |  |
| Number of Lane Blocking Events       | 166  |  |  |  |  |  |  |
| Number of Secondary Incidents        | 15   |  |  |  |  |  |  |
| Average Blockage Duration            | 2:20 |  |  |  |  |  |  |
| Average Event Duration               | 2:52 |  |  |  |  |  |  |

Note: Table 6 includes lane blocking incidents for I-75 and only includes Crash, Debris on Roadway, Disabled Vehicles, Emergency Vehicles, Flooding, Other, Pedestrian, Police Activity, and Vehicle Fire Events.