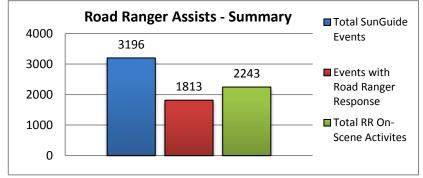

\*RR 103 covers Ex 49-105 until noon when RR 104 begins patrolling #RR 113 covers I-275 until 11 AM when RR112 arrives for District 7

| 18. Road Ranger Assists Summary        |        |
|----------------------------------------|--------|
| Total SunGuide Events                  | 3196   |
| Events with Road Ranger Response       | 1813   |
| Total RR On-Scene Activites            | 2243   |
| Average Activities/Assisted Event 1.24 |        |
| % of Events Assisted                   | 56.73% |