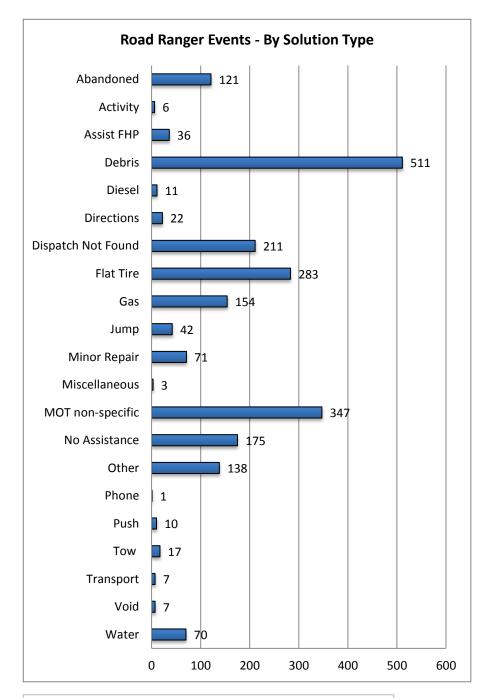

| 22 Dood Dayson F                          | **           |
|-------------------------------------------|--------------|
| 23. Road Ranger Ever<br>By Solution Type: | its -        |
| Problem Type                              | # of Assists |
| Abandoned                                 | 121          |
| Absorbant                                 | 0            |
| Activity                                  | 6            |
| Assist FHP                                | 36           |
| Bleach                                    | 0            |
| Cold Patch Asphalt                        | 0            |
| Debris                                    | 511          |
| Deploy Cones                              | 0            |
| Diesel                                    | 11           |
| Directions                                | 22           |
| Dispatch Not Found                        | 211          |
| Flare                                     | 0            |
| Flat Tire                                 | 283          |
| Flood Lamp                                | 0            |
| Gas                                       | 154          |
| Jump                                      | 42           |
| Livestock                                 | 0            |
| Lockout                                   | 0            |
| Minor Repair                              | 71           |
| Miscellaneous                             | 3            |
| MOT non-specific                          | 347          |
| No Assistance                             | 175          |
| Oil                                       | 0            |
| Other                                     | 138          |
| Phone                                     | 1            |
| Portland Cement                           | 0            |
| Push                                      | 10           |
| Radio                                     | 0            |
| Tow                                       | 17           |
| Translate                                 | 0            |
| Transmission Fluid                        | 0            |
| Transport                                 | 7            |
| Turbo Flare                               | 0            |
| Unsuccessful Repair                       | 0            |
| Void                                      | 7            |
| Water                                     | 70           |
| Wildlife                                  | 0            |
| Total Assist Activities                   | 2243         |

Note: Problem Type categories listed as zero are not included in the above chart.