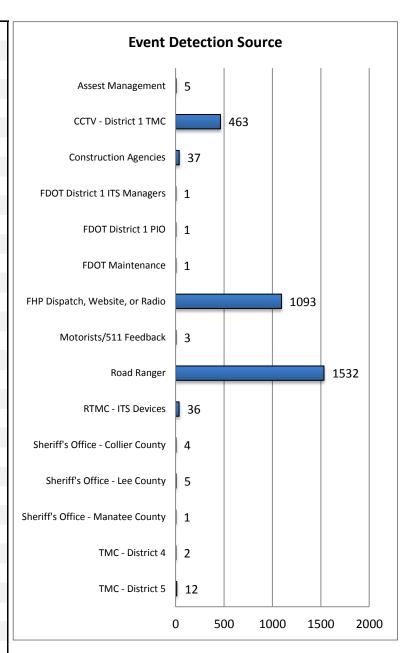

| 16. Event Detection Source:               |      |        |
|-------------------------------------------|------|--------|
| Assest Management (includes Dbi & ICA)    | 5    | 0.2%   |
| CCTV - District 1 TMC                     | 463  | 14.5%  |
| CCTV - Other                              | 0    | 0.0%   |
| Construction Agencies                     | 37   | 1.2%   |
| County and Local Law Enforcement          | 0    | 0.0%   |
| Emergency Operations Center               | 0    | 0.0%   |
| Emergency Operations Center-Lee           | 0    | 0.0%   |
| FDOT District 1 ITS Managers              | 1    | 0.0%   |
| FDOT District 1 PIO                       | 1    | 0.0%   |
| FDOT Maintenance                          | 1    | 0.0%   |
| FHP Dispatch, Website, or Radio           | 1093 | 34.2%  |
| FHP Incident Alerts                       | 0    | 0.0%   |
| Fire Department                           | 0    | 0.0%   |
| HazMat/DEP                                | 0    | 0.0%   |
| мссо                                      | 0    | 0.0%   |
| Media                                     | 0    | 0.0%   |
| Motorists/511 Feedback                    | 3    | 0.1%   |
| Other                                     | 0    | 0.0%   |
| Other Airport                             | 0    | 0.0%   |
| Other Field Personnel                     | 0    | 0.0%   |
| Road Ranger                               | 1532 | 47.9%  |
| RTMC - ITS Devices (TSS & Safety Barrier) | 36   | 1.1%   |
| RTMC Scanner                              | 0    | 0.0%   |
| RTMC Staff (On Scene)                     | 0    | 0.0%   |
| Sherriff's Officer - Charlotte County     | 0    | 0.0%   |
| Sheriff's Office - Collier County         | 4    | 0.1%   |
| Sheriff's Office - Lee County             | 5    | 0.2%   |
| Sheriff's Office - Manatee County         | 1    | 0.0%   |
| Sheriff's Office - Sarasota County        | 0    | 0.0%   |
| SW Florida Internantional Airport         | 0    | 0.0%   |
| TMC - District 4                          | 2    | 0.1%   |
| TMC - District 5                          | 12   | 0.4%   |
| TMC - District 7                          | 0    | 0.0%   |
| TMC - Other Districts                     | 0    | 0.0%   |
| Tow Truck Companies                       | 0    | 0.0%   |
| Traffic Engineering                       | 0    | 0.0%   |
| Total Number of Incidents                 | 3196 | 100.0% |

Note: Event Detection Source Categories listed as zero are not included in the above chart.

| 17. Event Type Summary |             |                       |                              |
|------------------------|-------------|-----------------------|------------------------------|
| Event Types            | # of Events | Average On Scene Time | Average<br>Event<br>Duration |
| Abandoned Vehicle      | 191         | 1:06                  | 10:53                        |
| Amber Alert            | 0           | 0:00                  | 0:00                         |
| Bridge Work            | 0           | 0:00                  | 0:00                         |
| Brush Fire             | 11          | 0:04                  | 2:35                         |
| Congestion             | 70          | 0:00                  | 0:40                         |
| Crash                  | 524         | 0:50                  | 1:09                         |
| Debris On Roadway      | 692         | 0:10                  | 0:15                         |
| Disabled Vehicle       | 1427        | 0:24                  | 1:06                         |
| Emergency Vehicles     | 4           | 0:36                  | 0:53                         |
| Evacuation             | 0           | 0:00                  | 0:00                         |
| Flooding               | 0           | 0:00                  | 0:00                         |
| Interagency Coord.     | 2           | 0:00                  | 0:43                         |
| LEO Alert              | 0           | 0:00                  | 0:00                         |
| Other                  | 55          | 0:07                  | 0:24                         |
| Pedestrian             | 8           | 0:18                  | 0:21                         |
| Police Activity        | 120         | 0:15                  | 0:21                         |
| PSA                    | 0           | 0:00                  | 0:00                         |
| Road Work - Emergency  | 2           | 0:00                  | 4:10                         |
| Road Work - Scheduled  | 52          | 0:02                  | 6:00                         |
| Silver Alert           | 12          | 0:00                  | 4:06                         |
| Special Event          | 2           | 0:00                  | 2:39                         |
| Vehicle Fire           | 11          | 1:20                  | 1:24                         |
| Visibility             | 10          | 0:00                  | 1:44                         |
| Weather                | 0           | 0:00                  | 0:00                         |
| Wildlife               | 3           | 0:06                  | 0:19                         |
| Total Events           | 3196        | 0:26                  | 1:33                         |