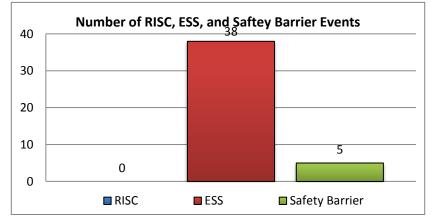

## **Definitions**

- RISC RISC is an acronym for "Rapid Incident Scene Clearance". This is an innovative program developed by FDOT that helps the incident response community to meet the Florida's Open Roads Policy goal of safely clearing major highway incidents and truck crashes in 90 minutes or less. It is an incentive-based towing service program that requires specialized equipment and trained operators to quickly remove wreckage from the roadway.
- ESS ESS is an acronym for "Emergency Stopping Site". ESS are improved areas located on the state right-of-way near the freeway mainline that are used by motorists, Road Rangers, law enforcement, fire rescue, and other public service vehicles as a safe location to temporarily relocate from the interstate.
- SBCS The Safety Barrier Cable System is a continuous string of instrumented cables along the right-of-way fence on Alligator Alley on I-75.