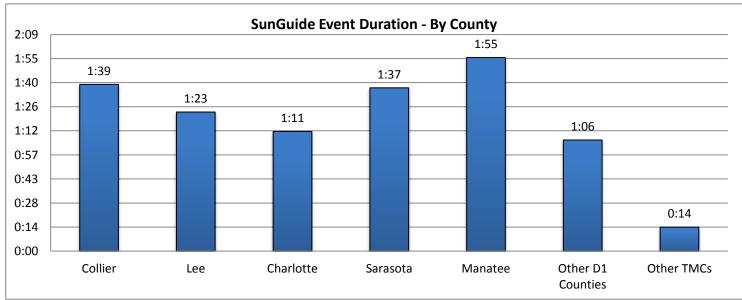

| 12. Event DMS Statistics: |                     |                       |                     |
|---------------------------|---------------------|-----------------------|---------------------|
| Number of DMS Used for    | Number of Incidents | Average Number of DMS | Average DMS Message |
| Unplanned Events*:        | Utilizing DMS       | per Incident          | Duration            |
| 789                       | 111                 | 7                     | 2:36                |

| 13. PSA - DMS Activations:            |  |  |  |  |  |  |  |  |
|---------------------------------------|--|--|--|--|--|--|--|--|
| Number of Public Service Announcement |  |  |  |  |  |  |  |  |
| DMS Activations                       |  |  |  |  |  |  |  |  |
| 791                                   |  |  |  |  |  |  |  |  |

<sup>\*</sup> The DMS used for "Unplanned Events" includes crashes, congestion, visibility, silver alerts, etc.

| 14. Road Work - DMS Statistics: |           |                          |                   |
|---------------------------------|-----------|--------------------------|-------------------|
| Scheduled                       | Emergency |                          | Total # Road Work |
| Road Work                       | Road Work |                          | Patterns          |
| 38                              | 0         |                          | 38                |
| # DMS Used for Road Work        |           | Average # of DMS/Pattern |                   |
| 128                             |           |                          | 3                 |