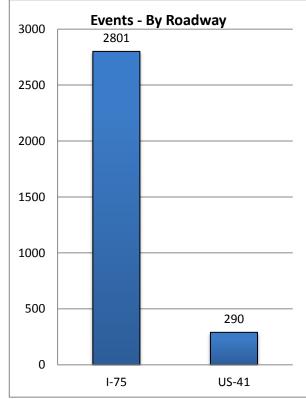

| Total Events on US-41 |
|-----------------------|
| 290                   |

| Total | Events | on I-75 |
|-------|--------|---------|
|       | 2801   |         |

Note: The charts for these tables appear on the following page.