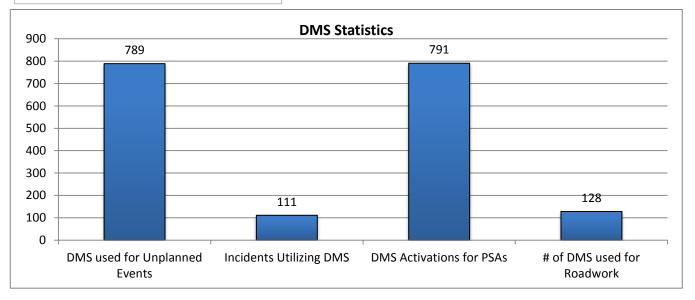

<sup>\*</sup> The DMS used for "Unplanned Events" includes crashes, congestion, visibility, silver alerts, etc.

| 14. Road Work - DMS Statistics: |           |                          |                   |
|---------------------------------|-----------|--------------------------|-------------------|
| Scheduled                       | Emergency |                          | Total # Road Work |
| Road Work                       | Road Work |                          | Patterns          |
| 38                              | 0         |                          | 38                |
| # DMS Used for Road Work        |           | Average # of DMS/Pattern |                   |
| 128                             |           |                          | 3                 |