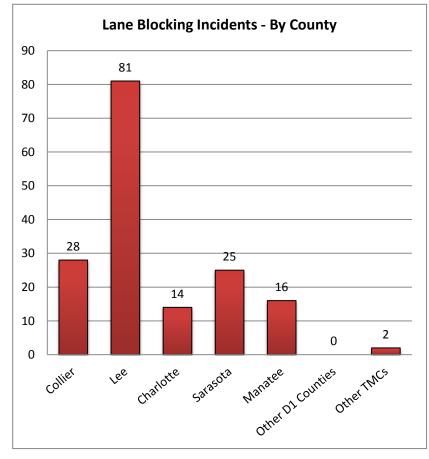

Table 7 includes all lane blocking incidents & events for all 12 District 1 Counties.

| 8. Lane Blocking Ir | icidents - By C | ounty and Roa | dway:     |          |         |              |
|---------------------|-----------------|---------------|-----------|----------|---------|--------------|
|                     | Collier         | Lee           | Charlotte | Sarasota | Manatee | Other Dist 1 |
| Roadways            | County          | County        | County    | County   | County  | Counties     |
| I-75                | 22              | 64            | 10        | 13       | 8       | -            |
| US-41               | 5               | 16            | 3         | 12       | 8       | -            |
| I-275               | -               | -             | -         | -        | 0       | -            |
| Arterials           | 1               | 1             | 1         | 0        | 0       | 0            |
| Total Incidents     | 28              | 81            | 14        | 25       | 16      | 0            |