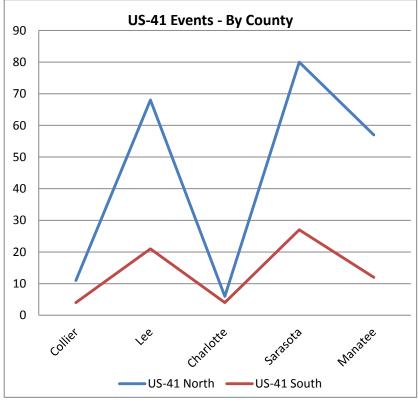

| US-41 Northbound |     |  |
|------------------|-----|--|
| Collier          | 11  |  |
| Lee              | 68  |  |
| Charlotte        | 6   |  |
| Sarasota         | 80  |  |
| Manatee          | 57  |  |
| North Total      | 222 |  |

| US-41 Southbound |    |  |
|------------------|----|--|
| Collier          | 4  |  |
| Lee              | 21 |  |
| Charlotte        | 4  |  |
| Sarasota         | 27 |  |
| Manatee          | 12 |  |
| South Total      | 68 |  |

| Total Events on US-41 |
|-----------------------|
| 290                   |

| Total | Events | on I-75 |
|-------|--------|---------|
|       | 2801   |         |

Note: The charts for these tables appear on the following page.