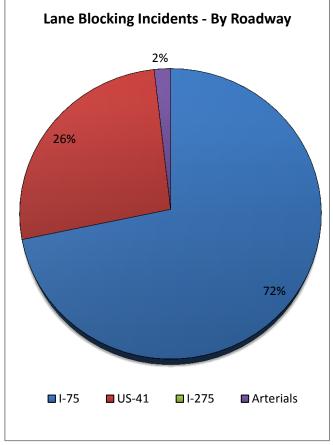

Table 7 includes all lane blocking incidents & events for all 12 District 1 Counties.

| 8. Lane Blocking Ir | icidents - By C | ounty and Roa | dway:     |          |         |              |
|---------------------|-----------------|---------------|-----------|----------|---------|--------------|
|                     | Collier         | Lee           | Charlotte | Sarasota | Manatee | Other Dist 1 |
| Roadways            | County          | County        | County    | County   | County  | Counties     |
| I-75                | 22              | 64            | 10        | 13       | 8       | -            |
| US-41               | 5               | 16            | 3         | 12       | 8       | -            |
| I-275               | -               | -             | -         | -        | 0       | -            |
| Arterials           | 1               | 1             | 1         | 0        | 0       | 0            |
| Total Incidents     | 28              | 81            | 14        | 25       | 16      | 0            |

|                 | District 7* | District 6* | District 4* | FL Turnpike* | Total Incidents |
|-----------------|-------------|-------------|-------------|--------------|-----------------|
| Roadways        | TMC         | TMC         | TMC         | TMC          | By Roadway      |
| I-75            | 0           | 0           | 2           | -            | 119             |
| US-41           | 0           | 0           | -           | -            | 44              |
| I-275           | 0           | -           | -           | -            | 0               |
| Arterials       | 0           | 0           | 0           | 0            | 3               |
| Total Incidents | 0           | 0           | 2           | 0            | 166             |