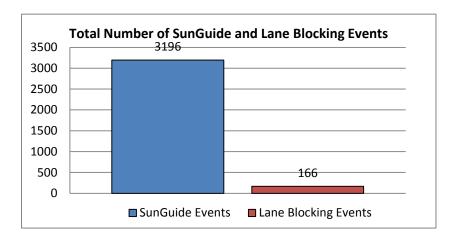

Please note that all times in this report are in HH:MM format except where specifically noted.

| 1. Total Number of SunGuide Events: |  |  |  |  |  |  |  |
|-------------------------------------|--|--|--|--|--|--|--|
| 3196                                |  |  |  |  |  |  |  |

| 2. | Number of Lane Blocking Events: |
|----|---------------------------------|
|    | 166                             |

| 7. Average Blockage/Event Duration - |      |  |  |  |  |  |  |
|--------------------------------------|------|--|--|--|--|--|--|
| For All Lane Blocking Events         |      |  |  |  |  |  |  |
| Number of Events                     | 3196 |  |  |  |  |  |  |
| Number of Lane Blocking Events       | 166  |  |  |  |  |  |  |
| Number of Secondary Incidents        | 15   |  |  |  |  |  |  |
| Average Blockage Duration            | 2:20 |  |  |  |  |  |  |
| Average Event Duration               | 2:52 |  |  |  |  |  |  |