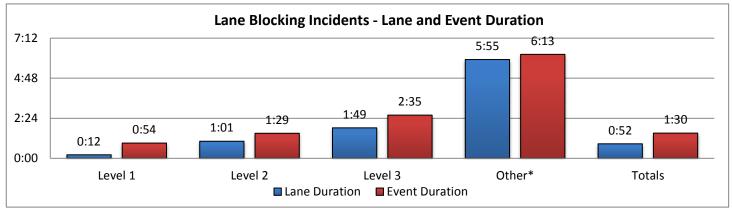

|         | Manatee County |          | Other Dist 1 Counties |        |          | Other Distrcit TMCs |        |          | Total    |         |          |          |
|---------|----------------|----------|-----------------------|--------|----------|---------------------|--------|----------|----------|---------|----------|----------|
|         |                | Lane     | Event                 |        | Lane     | Event               |        | Lane     | Event    |         | Lane     | Event    |
|         | Events         | Duration | Duration              | Events | Duration | Duration            | Events | Duration | Duration | Evevnts | Duration | Duration |
| Level 1 | 4              | 0:13     | 0:35                  | 0      | 0:00     | 0:00                | 1      | 0:12     | 0:21     | 50      | 0:12     | 0:54     |
| Level 2 | 9              | 0:51     | 1:22                  | 0      | 0:00     | 0:00                | 0      | 0:00     | 0:00     | 40      | 1:01     | 1:29     |
| Level 3 | 3              | 3:14     | 3:56                  | 0      | 0:00     | 0:00                | 1      | 1:04     | 1:05     | 28      | 1:49     | 2:35     |
| Other*  | 0*             | 0:00     | 0:00                  | 0*     | 0:00     | 0:00                | 0*     | 0:00     | 0:00     | 48*     | 5:55     | 6:13     |
| Totals  | 16             | 1:08     | 1:39                  | 0      | 0:00     | 0:00                | 2      | 0:38     | 0:43     | 118     | 0:52     | 1:30     |

<sup>\*</sup>Incidents classified as "Other" are police activity or scheduled road work, and are not included in the Level 1, 2, & 3 totals.

| 10. SunGuide Events - | by Event | Туре:  |           |          |         |           |             |           |
|-----------------------|----------|--------|-----------|----------|---------|-----------|-------------|-----------|
| Incidents             | Collier  | Lee    | Charlotte | Sarasota | Manatee | Other D-1 | Other Dist. | Total #   |
|                       | County   | County | County    | County   | County  | Counties  | TMCs        | of Events |
| Abandoned Vehicle     | 43       | 48     | 22        | 44       | 34      | 0         | 0           | 191       |
| Amber Alerts          | 0        | 0      | 0         | 0        | 0       | 0         | 0           | 0         |
| Brush Fire            | 5        | 4      | 0         | 2        | 0       | 0         | 0           | 11        |
| Congestion            | 16       | 38     | 3         | 9        | 4       | 0         | 0           | 70        |
| Crash                 | 58       | 155    | 25        | 161      | 120     | 5         | 0           | 524       |
| Debris                | 87       | 152    | 133       | 208      | 111     | 0         | 1           | 692       |
| Disabled Vehicle      | 452      | 357    | 168       | 255      | 192     | 0         | 3           | 1427      |
| Emergency Vehicles    | 1        | 2      | 0         | 1        | 0       | 0         | 0           | 4         |
| Flooding              | 0        | 0      | 0         | 0        | 0       | 0         | 0           | 0         |
| Interagency Coord.    | 0        | 0      | 0         | 0        | 0       | 0         | 2           | 2         |
| LEO Alerts            | 0        | 0      | 0         | 0        | 0       | 0         | 0           | 0         |
| Other                 | 15       | 25     | 2         | 10       | 3       | 0         | 0           | 55        |
| Pedestrian            | 2        | 0      | 1         | 3        | 2       | 0         | 0           | 8         |
| Police Activity       | 65       | 48     | 7         | 0        | 0       | 0         | 0           | 120       |
| Road Work - Emergency | 1        | 0      | 0         | 0        | 1       | 0         | 0           | 2         |
| Road Work - Scheduled | 6        | 38     | 7         | 1        | 0       | 0         | 0           | 52        |
| Silver Alert          | 0        | 12     | 0         | 0        | 0       | 0         | 0           | 12        |
| Special Events        | 0        | 0      | 0         | 1        | 0       | 1         | 0           | 2         |
| Vehicle Fire          | 2        | 5      | 1         | 1        | 2       | 0         | 0           | 11        |
| Visibility            | 4        | 6      | 0         | 0        | 0       | 0         | 0           | 10        |
| Weather               | 0        | 0      | 0         | 0        | 0       | 0         | 0           | 0         |
| Wildlife              | 2        | 0      | 0         | 0        | 1       | 0         | 0           | 3         |
| Total Incidents       | 759      | 890    | 369       | 696      | 470     | 6         | 6           | 3196      |