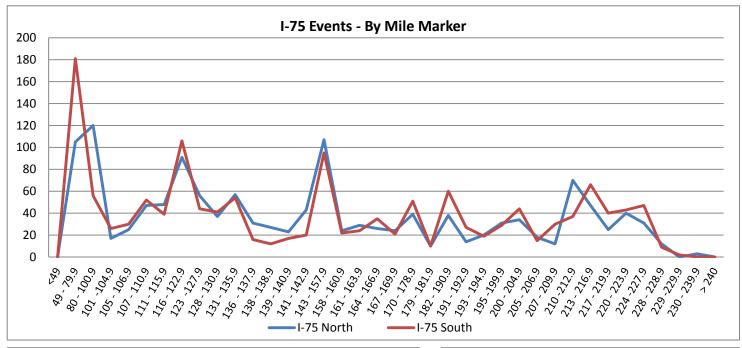

| 15. Event Location - Summary By Mile Marker Reference: |      |                    |      |  |
|--------------------------------------------------------|------|--------------------|------|--|
| I-75 Northbo                                           | und  | I-75 Southbo       | und  |  |
| Mile <49                                               | 0    | Mile <49           | 0    |  |
| Mile 49-79.9                                           | 105  | Mile 49-79.9       | 181  |  |
| Mile 80-100.9                                          | 120  | Mile 80-100.9      | 56   |  |
| Mile 101-104.9                                         | 17   | Mile 101-104.9     | 26   |  |
| Mile 105-106.9                                         | 25   | Mile 105-106.9     | 30   |  |
| Mile 107-110.9                                         | 47   | Mile 107-110.9     | 52   |  |
| Mile 111-115.9                                         | 48   | Mile 111-115.9     | 39   |  |
| Mile 116-122.9                                         | 91   | Mile 116-122.9     | 106  |  |
| Mile 123-127.9                                         | 56   | Mile 123-127.9     | 44   |  |
| Mile 128-130.9                                         | 37   | Mile 128-130.9     | 41   |  |
| Mile 131-135.9                                         | 57   | Mile 131-135.9     | 54   |  |
| Mile 136 -137.9                                        | 31   | Mile 136 -137.9    | 16   |  |
| Mile 138 -138.9                                        | 27   | Mile 138 -138.9    | 12   |  |
| Mile 139 - 140.9                                       | 23   | Mile 139 - 140.9   | 17   |  |
| Mile 141 - 142.9                                       | 43   | Mile 141 - 142.9   | 20   |  |
| Mile 143 - 157.9                                       | 107  | Mile 143 - 157.9   | 95   |  |
| Mile 158 - 160.9                                       | 24   | Mile 158 - 160.9   | 22   |  |
| Mile 161 - 163.9                                       | 29   | Mile 161 - 163.9   | 24   |  |
| Mile 164 - 166.9                                       | 26   | Mile 164 - 166.9   | 35   |  |
| Mile 167 -169.9                                        | 24   | Mile 167 -169.9    | 21   |  |
| Mile 170 - 178.9                                       | 39   | Mile 170 - 178.9   | 51   |  |
| Mile 179 - 181.9                                       | 10   | Mile 179 - 181.9   | 10   |  |
| Mile 182 - 190.9                                       | 38   | Mile 182 - 190.9   | 60   |  |
| Mile 191 - 192.9                                       | 14   | Mile 191 - 192.9   | 27   |  |
| Mile 193 - 194.9                                       | 20   | Mile 193 - 194.9   | 19   |  |
| Mile 195 -199.9                                        | 31   | Mile 195 -199.9    | 29   |  |
| Mile 200 - 204.9                                       | 34   | Mile 200 - 204.9   | 44   |  |
| Mile 205 - 206.9                                       | 18   | Mile 205 - 206.9   | 15   |  |
| Mile 207 - 209.9                                       | 12   | Mile 207 - 209.9   | 30   |  |
| Mile 210 -212.9                                        | 70   | Mile 210 -212.9    | 37   |  |
| Mile 213 - 216.9                                       | 47   | Mile 213 - 216.9   | 66   |  |
| Mile 217 - 219.9                                       | 25   | Mile 217 - 219.9   | 40   |  |
| Mile 220 - 223.9                                       | 40   | Mile 220 - 223.9   | 43   |  |
| Mile 224 -227.9                                        | 31   | Mile 224 -227.9    | 47   |  |
| Mile 228 - 228.9                                       | 12   | Mile 228 - 228.9   | 9    |  |
| Mile 229 -229.9                                        | 0    | Mile 229 -229.9    | 2    |  |
| Mile 230 - 239.9                                       | 3    | Mile 230 - 239.9 0 |      |  |
| > Mile 240                                             | 0    | > Mile 240         | 0    |  |
| North Total                                            | 1381 | South Total        | 1420 |  |

| Total Events on US-41 |
|-----------------------|
| 290                   |

| Total | Events | on I-75 |
|-------|--------|---------|
|       | 2801   |         |

Note: The charts for these tables appear on the following page.