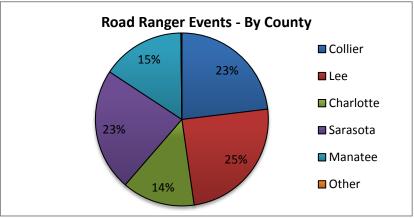

| 19. Road Ranger Events |             |  |
|------------------------|-------------|--|
| By County:             |             |  |
| District 1             | Road Ranger |  |
| Counties               | Events      |  |
| Collier                | 508         |  |
| Lee                    | 542         |  |
| Charlotte              | 300         |  |
| Sarasota               | 504         |  |
| Manatee                | anatee 342  |  |
| Other                  | 4           |  |
| Totals                 | 2200        |  |