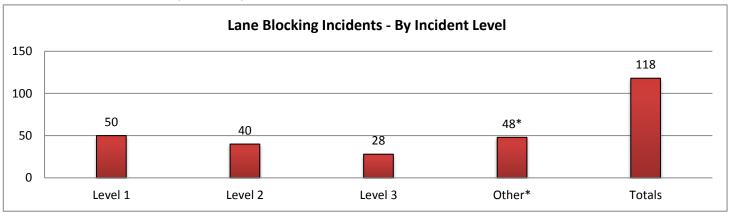

|         | Manatee County |          | Other Dist 1 Counties |        |          | Other Distrcit TMCs |        |          | Total    |         |          |          |
|---------|----------------|----------|-----------------------|--------|----------|---------------------|--------|----------|----------|---------|----------|----------|
|         |                | Lane     | Event                 |        | Lane     | Event               |        | Lane     | Event    |         | Lane     | Event    |
|         | Events         | Duration | Duration              | Events | Duration | Duration            | Events | Duration | Duration | Evevnts | Duration | Duration |
| Level 1 | 4              | 0:13     | 0:35                  | 0      | 0:00     | 0:00                | 1      | 0:12     | 0:21     | 50      | 0:12     | 0:54     |
| Level 2 | 9              | 0:51     | 1:22                  | 0      | 0:00     | 0:00                | 0      | 0:00     | 0:00     | 40      | 1:01     | 1:29     |
| Level 3 | 3              | 3:14     | 3:56                  | 0      | 0:00     | 0:00                | 1      | 1:04     | 1:05     | 28      | 1:49     | 2:35     |
| Other*  | 0*             | 0:00     | 0:00                  | 0*     | 0:00     | 0:00                | 0*     | 0:00     | 0:00     | 48*     | 5:55     | 6:13     |
| Totals  | 16             | 1:08     | 1:39                  | 0      | 0:00     | 0:00                | 2      | 0:38     | 0:43     | 118     | 0:52     | 1:30     |

<sup>\*</sup>Incidents classified as "Other" are police activity or scheduled road work, and are not included in the Level 1, 2, & 3 totals.

| 10. SunGuide Events - | by Event | Туре:  |           |          |         |           |             |           |
|-----------------------|----------|--------|-----------|----------|---------|-----------|-------------|-----------|
| Incidents             | Collier  | Lee    | Charlotte | Sarasota | Manatee | Other D-1 | Other Dist. | Total #   |
|                       | County   | County | County    | County   | County  | Counties  | TMCs        | of Events |
| Abandoned Vehicle     | 43       | 48     | 22        | 44       | 34      | 0         | 0           | 191       |
| Amber Alerts          | 0        | 0      | 0         | 0        | 0       | 0         | 0           | 0         |
| Brush Fire            | 5        | 4      | 0         | 2        | 0       | 0         | 0           | 11        |
| Congestion            | 16       | 38     | 3         | 9        | 4       | 0         | 0           | 70        |
| Crash                 | 58       | 155    | 25        | 161      | 120     | 5         | 0           | 524       |
| Debris                | 87       | 152    | 133       | 208      | 111     | 0         | 1           | 692       |
| Disabled Vehicle      | 452      | 357    | 168       | 255      | 192     | 0         | 3           | 1427      |
| Emergency Vehicles    | 1        | 2      | 0         | 1        | 0       | 0         | 0           | 4         |
| Flooding              | 0        | 0      | 0         | 0        | 0       | 0         | 0           | 0         |
| Interagency Coord.    | 0        | 0      | 0         | 0        | 0       | 0         | 2           | 2         |
| LEO Alerts            | 0        | 0      | 0         | 0        | 0       | 0         | 0           | 0         |
| Other                 | 15       | 25     | 2         | 10       | 3       | 0         | 0           | 55        |
| Pedestrian            | 2        | 0      | 1         | 3        | 2       | 0         | 0           | 8         |
| Police Activity       | 65       | 48     | 7         | 0        | 0       | 0         | 0           | 120       |
| Road Work - Emergency | 1        | 0      | 0         | 0        | 1       | 0         | 0           | 2         |
| Road Work - Scheduled | 6        | 38     | 7         | 1        | 0       | 0         | 0           | 52        |
| Silver Alert          | 0        | 12     | 0         | 0        | 0       | 0         | 0           | 12        |
| Special Events        | 0        | 0      | 0         | 1        | 0       | 1         | 0           | 2         |
| Vehicle Fire          | 2        | 5      | 1         | 1        | 2       | 0         | 0           | 11        |
| Visibility            | 4        | 6      | 0         | 0        | 0       | 0         | 0           | 10        |
| Weather               | 0        | 0      | 0         | 0        | 0       | 0         | 0           | 0         |
| Wildlife              | 2        | 0      | 0         | 0        | 1       | 0         | 0           | 3         |
| Total Incidents       | 759      | 890    | 369       | 696      | 470     | 6         | 6           | 3196      |