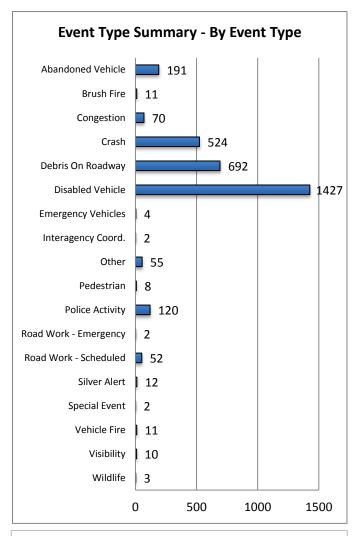

<sup>\*</sup>Incidents classified as "Other" are police activity or scheduled road work, and are not included in the Level 1, 2, & 3 totals.

| 10. SunGuide Events - | by Event | Туре:  |           |          |         |           |             |           |
|-----------------------|----------|--------|-----------|----------|---------|-----------|-------------|-----------|
| Incidents             | Collier  | Lee    | Charlotte | Sarasota | Manatee | Other D-1 | Other Dist. | Total #   |
|                       | County   | County | County    | County   | County  | Counties  | TMCs        | of Events |
| Abandoned Vehicle     | 43       | 48     | 22        | 44       | 34      | 0         | 0           | 191       |
| Amber Alerts          | 0        | 0      | 0         | 0        | 0       | 0         | 0           | 0         |
| Brush Fire            | 5        | 4      | 0         | 2        | 0       | 0         | 0           | 11        |
| Congestion            | 16       | 38     | 3         | 9        | 4       | 0         | 0           | 70        |
| Crash                 | 58       | 155    | 25        | 161      | 120     | 5         | 0           | 524       |
| Debris                | 87       | 152    | 133       | 208      | 111     | 0         | 1           | 692       |
| Disabled Vehicle      | 452      | 357    | 168       | 255      | 192     | 0         | 3           | 1427      |
| Emergency Vehicles    | 1        | 2      | 0         | 1        | 0       | 0         | 0           | 4         |
| Flooding              | 0        | 0      | 0         | 0        | 0       | 0         | 0           | 0         |
| Interagency Coord.    | 0        | 0      | 0         | 0        | 0       | 0         | 2           | 2         |
| LEO Alerts            | 0        | 0      | 0         | 0        | 0       | 0         | 0           | 0         |
| Other                 | 15       | 25     | 2         | 10       | 3       | 0         | 0           | 55        |
| Pedestrian            | 2        | 0      | 1         | 3        | 2       | 0         | 0           | 8         |
| Police Activity       | 65       | 48     | 7         | 0        | 0       | 0         | 0           | 120       |
| Road Work - Emergency | 1        | 0      | 0         | 0        | 1       | 0         | 0           | 2         |
| Road Work - Scheduled | 6        | 38     | 7         | 1        | 0       | 0         | 0           | 52        |
| Silver Alert          | 0        | 12     | 0         | 0        | 0       | 0         | 0           | 12        |
| Special Events        | 0        | 0      | 0         | 1        | 0       | 1         | 0           | 2         |
| Vehicle Fire          | 2        | 5      | 1         | 1        | 2       | 0         | 0           | 11        |
| Visibility            | 4        | 6      | 0         | 0        | 0       | 0         | 0           | 10        |
| Weather               | 0        | 0      | 0         | 0        | 0       | 0         | 0           | 0         |
| Wildlife              | 2        | 0      | 0         | 0        | 1       | 0         | 0           | 3         |
| Total Incidents       | 759      | 890    | 369       | 696      | 470     | 6         | 6           | 3196      |

Note: Incident categories that are listed as zero are not included in the chart below.

| 11. SunGuide Event Duration (Average) - by Event Type: |         |        |           |          |         |           |             |          |
|--------------------------------------------------------|---------|--------|-----------|----------|---------|-----------|-------------|----------|
|                                                        | Collier | Lee    | Charlotte | Sarasota | Manatee | Other D-1 | Other Dist. | All      |
| Incidents                                              | County  | County | County    | County   | County  | Counties  | TMCs        | Counties |
| Abandoned Vehicle                                      | 13:53   | 7:21   | 8:29      | 11:55    | 12:16   | 0:00      | 0:00        | 10:52    |
| Amber Alerts                                           | 0:00    | 0:00   | 0:00      | 0:00     | 0:00    | 0:00      | 0:00        | 0:00     |
| Brush Fire                                             | 0:39    | 0:34   | 0:00      | 11:23    | 0:00    | 0:00      | 0:00        | 2:34     |
| Congestion                                             | 0:27    | 0:40   | 0:23      | 0:48     | 1:29    | 0:00      | 0:00        | 0:40     |
| Crash                                                  | 1:33    | 1:06   | 1:36      | 1:00     | 1:06    | 0:43      | 0:00        | 1:08     |
| Debris                                                 | 0:13    | 0:12   | 0:12      | 0:22     | 0:14    | 0:00      | 0:11        | 0:15     |
| Disabled Vehicle                                       | 1:03    | 0:52   | 0:52      | 1:19     | 1:38    | 0:00      | 0:10        | 1:06     |
| Emergency Vehicles                                     | 1:04    | 1:06   | 0:00      | 0:18     | 0:00    | 0:00      | 0:00        | 0:53     |
| Flooding                                               | 0:00    | 0:00   | 0:00      | 0:00     | 0:00    | 0:00      | 0:00        | 0:00     |
| Interagency Coord.                                     | 0:00    | 0:00   | 0:00      | 0:00     | 0:00    | 0:00      | 0:21        | 0:21     |
| LEO Alerts                                             | 0:00    | 0:00   | 0:00      | 0:00     | 0:00    | 0:00      | 0:00        | 0:00     |
| Other                                                  | 0:18    | 0:31   | 0:19      | 0:15     | 0:23    | 0:00      | 0:00        | 0:23     |
| Pedestrian                                             | 1:09    | 0:00   | 0:05      | 0:05     | 0:06    | 0:00      | 0:00        | 0:21     |
| Police Activity                                        | 0:23    | 0:16   | 0:33      | 0:00     | 0:00    | 0:00      | 0:00        | 0:20     |
| Road Work - Emergency                                  | 1:12    | 0:00   | 0:00      | 0:00     | 7:09    | 0:00      | 0:00        | 4:10     |
| Road Work - Scheduled                                  | 4:15    | 6:36   | 5:00      | 0:28     | 0:00    | 0:00      | 0:00        | 5:59     |
| Silver Alert                                           | 0:00    | 4:06   | 0:00      | 0:00     | 0:00    | 0:00      | 0:00        | 4:06     |
| Special Events                                         | 0:00    | 0:00   | 0:00      | 2:17     | 0:00    | 3:00      | 0:00        | 2:38     |
| Vehicle Fire                                           | 1:40    | 1:19   | 0:58      | 0:28     | 2:03    | 0:00      | 0:00        | 1:24     |
| Visibility                                             | 1:59    | 1:34   | 0:00      | 0:00     | 0:00    | 0:00      | 0:00        | 1:44     |
| Weather                                                | 0:00    | 0:00   | 0:00      | 0:00     | 0:00    | 0:00      | 0:00        | 0:00     |
| Wildlife                                               | 0:16    | 0:00   | 0:00      | 0:00     | 0:26    | 0:00      | 0:00        | 0:19     |
| Total Incidents                                        | 1:39    | 1:23   | 1:11      | 1:37     | 1:55    | 1:06      | 0:14        | 1:33     |

Note: Event Detection Source Categories listed as zero are not included in the above chart.

| 17. Event Type Summary |             |                       |                              |
|------------------------|-------------|-----------------------|------------------------------|
| Event Types            | # of Events | Average On Scene Time | Average<br>Event<br>Duration |
| Abandoned Vehicle      | 191         | 1:06                  | 10:53                        |
| Amber Alert            | 0           | 0:00                  | 0:00                         |
| Bridge Work            | 0           | 0:00                  | 0:00                         |
| Brush Fire             | 11          | 0:04                  | 2:35                         |
| Congestion             | 70          | 0:00                  | 0:40                         |
| Crash                  | 524         | 0:50                  | 1:09                         |
| Debris On Roadway      | 692         | 0:10                  | 0:15                         |
| Disabled Vehicle       | 1427        | 0:24                  | 1:06                         |
| Emergency Vehicles     | 4           | 0:36                  | 0:53                         |
| Evacuation             | 0           | 0:00                  | 0:00                         |
| Flooding               | 0           | 0:00                  | 0:00                         |
| Interagency Coord.     | 2           | 0:00                  | 0:43                         |
| LEO Alert              | 0           | 0:00                  | 0:00                         |
| Other                  | 55          | 0:07                  | 0:24                         |
| Pedestrian             | 8           | 0:18                  | 0:21                         |
| Police Activity        | 120         | 0:15                  | 0:21                         |
| PSA                    | 0           | 0:00                  | 0:00                         |
| Road Work - Emergency  | 2           | 0:00                  | 4:10                         |
| Road Work - Scheduled  | 52          | 0:02                  | 6:00                         |
| Silver Alert           | 12          | 0:00                  | 4:06                         |
| Special Event          | 2           | 0:00                  | 2:39                         |
| Vehicle Fire           | 11          | 1:20                  | 1:24                         |
| Visibility             | 10          | 0:00                  | 1:44                         |
| Weather                | 0           | 0:00                  | 0:00                         |
| Wildlife               | 3           | 0:06                  | 0:19                         |
| Total Events           | 3196        | 0:26                  | 1:33                         |

Note: Event Type Categories listed as zero are not included in these charts.