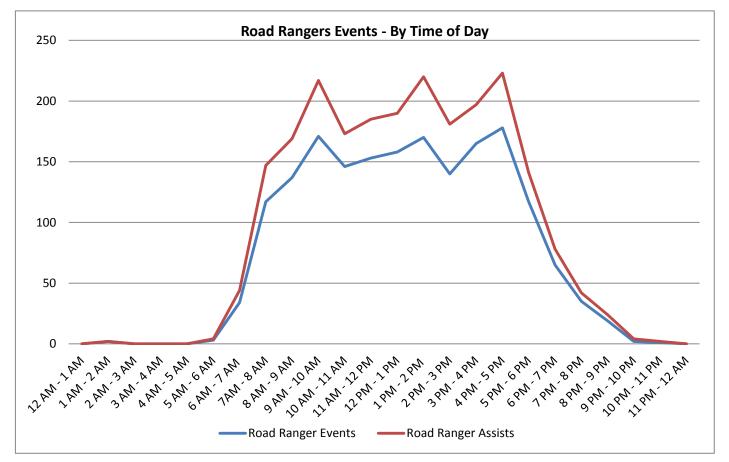

# 22. Road Ranger Assisted Events By Time of Day:

| by fillic of bay                      | <i>y</i> • |         |
|---------------------------------------|------------|---------|
| Time                                  | RR         | RR      |
| of Day                                | Events     | Assists |
| 12 AM - 1 AM                          | 0          | 0       |
| 1 AM - 2 AM                           | 2          | 2       |
| 2 AM - 3 AM                           | 0          | 0       |
| 3 AM - 4 AM                           | 0          | 0       |
| 4 AM - 5 AM                           | 0          | 0       |
| 5 AM - 6 AM                           | 3          | 4       |
| 6 AM - 7 AM                           | 34         | 44      |
| 7AM - 8 AM                            | 117        | 147     |
| 8 AM - 9 AM                           | 137        | 169     |
| 9 AM - 10 AM                          | 171        | 217     |
| 10 AM - 11 AM                         | 146        | 173     |
| 11 AM - 12 PM                         | 153        | 185     |
| · · · · · · · · · · · · · · · · · · · | ·          |         |

| Time          | RR     | RR      |
|---------------|--------|---------|
| of Day        | Events | Assists |
| 12 PM - 1 PM  | 158    | 190     |
| 1 PM - 2 PM   | 170    | 220     |
| 2 PM - 3 PM   | 140    | 181     |
| 3 PM - 4 PM   | 165    | 197     |
| 4 PM - 5 PM   | 178    | 223     |
| 5 PM - 6 PM   | 117    | 141     |
| 6 PM - 7 PM   | 65     | 78      |
| 7 PM - 8 PM   | 35     | 42      |
| 8 PM - 9 PM   | 19     | 24      |
| 9 PM - 10 PM  | 2      | 4       |
| 10 PM - 11 PM | 1      | 2       |
| 11 PM - 12 AM | 0      | 0       |
| Totals        | 1813   | 2243    |