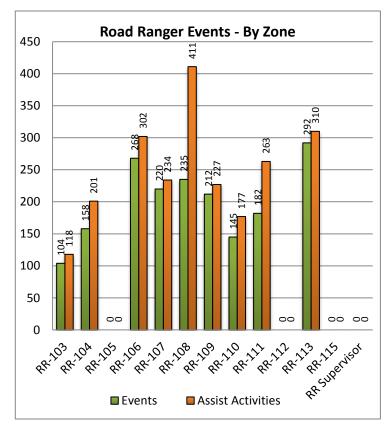

| 20. Road Ranger Events - By Zone: |             |            |
|-----------------------------------|-------------|------------|
| Road Ranger                       | Road Ranger | Assist     |
| Zones                             | Events      | Activities |
| RR-103                            | 104         | 118        |
| RR-104                            | 158         | 201        |
| RR-105                            | 0           | 0          |
| RR-106                            | 268         | 302        |
| RR-107                            | 220         | 234        |
| RR-108                            | 235         | 411        |
| RR-109                            | 212         | 227        |
| RR-110                            | 145         | 177        |
| RR-111                            | 182         | 263        |
| RR-112                            | 0           | 0          |
| RR-113                            | 292         | 310        |
| RR-115                            | 0           | 0          |
| RR Supervisor                     | 0           | 0          |
| Totals                            | 1816        | 2243       |