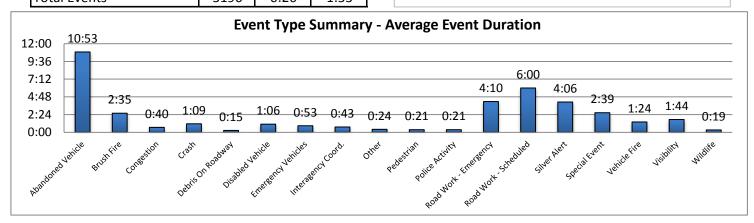

Note: Event Detection Source Categories listed as zero are not included in the above chart.

| 17. Event Type Summary |             |                       |                              |
|------------------------|-------------|-----------------------|------------------------------|
| Event Types            | # of Events | Average On Scene Time | Average<br>Event<br>Duration |
| Abandoned Vehicle      | 191         | 1:06                  | 10:53                        |
| Amber Alert            | 0           | 0:00                  | 0:00                         |
| Bridge Work            | 0           | 0:00                  | 0:00                         |
| Brush Fire             | 11          | 0:04                  | 2:35                         |
| Congestion             | 70          | 0:00                  | 0:40                         |
| Crash                  | 524         | 0:50                  | 1:09                         |
| Debris On Roadway      | 692         | 0:10                  | 0:15                         |
| Disabled Vehicle       | 1427        | 0:24                  | 1:06                         |
| Emergency Vehicles     | 4           | 0:36                  | 0:53                         |
| Evacuation             | 0           | 0:00                  | 0:00                         |
| Flooding               | 0           | 0:00                  | 0:00                         |
| Interagency Coord.     | 2           | 0:00                  | 0:43                         |
| LEO Alert              | 0           | 0:00                  | 0:00                         |
| Other                  | 55          | 0:07                  | 0:24                         |
| Pedestrian             | 8           | 0:18                  | 0:21                         |
| Police Activity        | 120         | 0:15                  | 0:21                         |
| PSA                    | 0           | 0:00                  | 0:00                         |
| Road Work - Emergency  | 2           | 0:00                  | 4:10                         |
| Road Work - Scheduled  | 52          | 0:02                  | 6:00                         |
| Silver Alert           | 12          | 0:00                  | 4:06                         |
| Special Event          | 2           | 0:00                  | 2:39                         |
| Vehicle Fire           | 11          | 1:20                  | 1:24                         |
| Visibility             | 10          | 0:00                  | 1:44                         |
| Weather                | 0           | 0:00                  | 0:00                         |
| Wildlife               | 3           | 0:06                  | 0:19                         |
| Total Events           | 3196        | 0:26                  | 1:33                         |

Note: Event Type Categories listed as zero are not included in these charts.