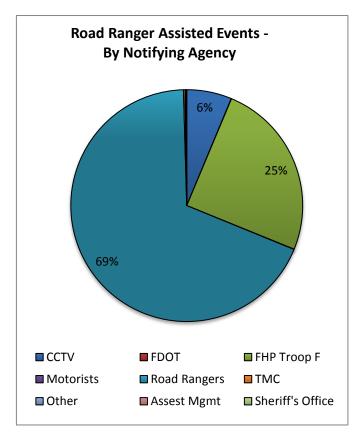

| 21. Road Ranger Assisted Events - |                      |        |  |
|-----------------------------------|----------------------|--------|--|
|                                   | By Notifying Agency: |        |  |
| Notifying                         | Number of            | % of   |  |
| Agency                            | Events               | Events |  |
| ссту                              | 138                  | 6.3%   |  |
| FDOT                              | 1                    | 0.0%   |  |
| FHP Troop F                       | 546                  | 24.8%  |  |
| Motorists                         | 1                    | 0.0%   |  |
| Road Rangers                      | 1504                 | 68.4%  |  |
| TMC                               | 5                    | 0.2%   |  |
| Other                             | 0                    | 0.0%   |  |
| Assest Mgmt                       | 3                    | 0.1%   |  |
| Sheriff's Office                  | 2                    | 0.1%   |  |
| Totals                            | 2200                 | 100.0% |  |