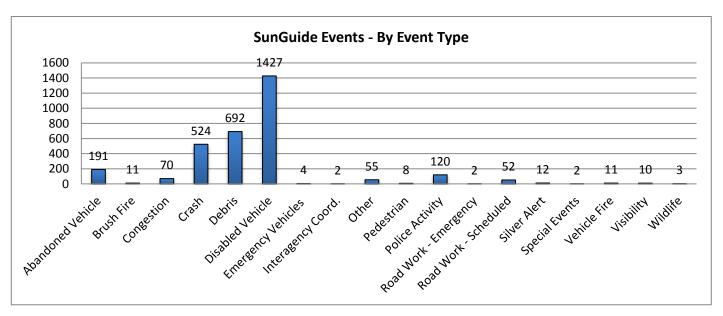

<sup>\*</sup>Incidents classified as "Other" are police activity or scheduled road work, and are not included in the Level 1, 2, & 3 totals.

| 10. SunGuide Events - | by Event | Туре:  |           |          |         |           |             |           |
|-----------------------|----------|--------|-----------|----------|---------|-----------|-------------|-----------|
| Incidents             | Collier  | Lee    | Charlotte | Sarasota | Manatee | Other D-1 | Other Dist. | Total #   |
|                       | County   | County | County    | County   | County  | Counties  | TMCs        | of Events |
| Abandoned Vehicle     | 43       | 48     | 22        | 44       | 34      | 0         | 0           | 191       |
| Amber Alerts          | 0        | 0      | 0         | 0        | 0       | 0         | 0           | 0         |
| Brush Fire            | 5        | 4      | 0         | 2        | 0       | 0         | 0           | 11        |
| Congestion            | 16       | 38     | 3         | 9        | 4       | 0         | 0           | 70        |
| Crash                 | 58       | 155    | 25        | 161      | 120     | 5         | 0           | 524       |
| Debris                | 87       | 152    | 133       | 208      | 111     | 0         | 1           | 692       |
| Disabled Vehicle      | 452      | 357    | 168       | 255      | 192     | 0         | 3           | 1427      |
| Emergency Vehicles    | 1        | 2      | 0         | 1        | 0       | 0         | 0           | 4         |
| Flooding              | 0        | 0      | 0         | 0        | 0       | 0         | 0           | 0         |
| Interagency Coord.    | 0        | 0      | 0         | 0        | 0       | 0         | 2           | 2         |
| LEO Alerts            | 0        | 0      | 0         | 0        | 0       | 0         | 0           | 0         |
| Other                 | 15       | 25     | 2         | 10       | 3       | 0         | 0           | 55        |
| Pedestrian            | 2        | 0      | 1         | 3        | 2       | 0         | 0           | 8         |
| Police Activity       | 65       | 48     | 7         | 0        | 0       | 0         | 0           | 120       |
| Road Work - Emergency | 1        | 0      | 0         | 0        | 1       | 0         | 0           | 2         |
| Road Work - Scheduled | 6        | 38     | 7         | 1        | 0       | 0         | 0           | 52        |
| Silver Alert          | 0        | 12     | 0         | 0        | 0       | 0         | 0           | 12        |
| Special Events        | 0        | 0      | 0         | 1        | 0       | 1         | 0           | 2         |
| Vehicle Fire          | 2        | 5      | 1         | 1        | 2       | 0         | 0           | 11        |
| Visibility            | 4        | 6      | 0         | 0        | 0       | 0         | 0           | 10        |
| Weather               | 0        | 0      | 0         | 0        | 0       | 0         | 0           | 0         |
| Wildlife              | 2        | 0      | 0         | 0        | 1       | 0         | 0           | 3         |
| Total Incidents       | 759      | 890    | 369       | 696      | 470     | 6         | 6           | 3196      |